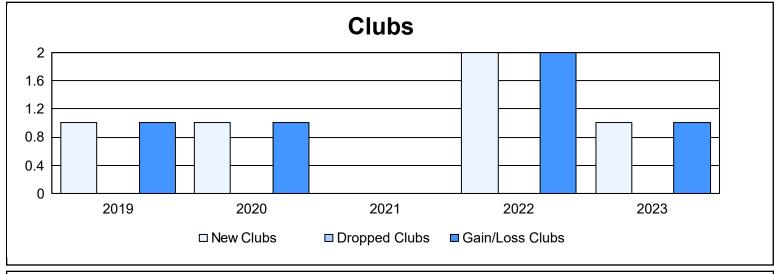

District 111MN As of June 2023 Cumulative

| Year      | New<br>Clubs | Dropped<br>Clubs | Gain/<br>Loss<br>Clubs | New<br>Members | Charter<br>Members | Reinstate<br>Members | Transfer<br>Members | Total<br>Member<br>Added | Total<br>Members<br>Dropped | Gain/<br>Loss<br>Members |
|-----------|--------------|------------------|------------------------|----------------|--------------------|----------------------|---------------------|--------------------------|-----------------------------|--------------------------|
| 2018-2019 | 1            | 0                | 1                      | 183            | 20                 | 1                    | 9                   | 213                      | 180                         | 33                       |
| 2019-2020 | 1            | 0                | 1                      | 144            | 26                 | 4                    | 6                   | 180                      | 197                         | -17                      |
| 2020-2021 | 0            | 0                | 0                      | 99             | 0                  | 1                    | 12                  | 112                      | 159                         | -47                      |
| 2021-2022 | 2            | 0                | 2                      | 136            | 40                 | 3                    | 12                  | 191                      | 189                         | 2                        |
| 2022-2023 | 1            | 0                | 1                      | 180            | 29                 | 6                    | 7                   | 222                      | 222                         | 0                        |
| Average   | 1            | 0                | 1                      | 148            | 23                 | 3                    | 9                   | 184                      | 189                         | -6                       |